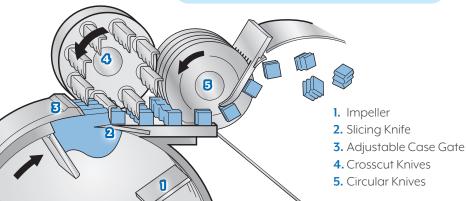

#### **DICES**

A slicing knife, crosscut knife spindle and circular knife spindle are used for dicing. Changing the size of the cubes is done by using the required cutting spindles and adjusting the slice thickness.

#### **Crosscut knives:**

9/32 – 7/8" (7.1 – 22.2 mm)

## Circular knives:

3/32 - 3" (2.4 - 76 mm)

#### **STRIPS**

To make strip cuts, only the slicing knife and the crosscut knife spindle are used to make two dimensional cuts.