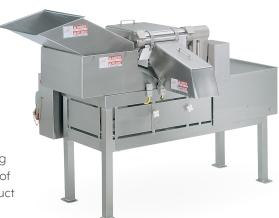

# **MODELS G-A/GK-A**

# STRAIGHT OR CRINKLE SLICES, STRIP CUTS, OR DICES

The Model G-A produces uniform dices, straight french fry strips, and slices from a variety of soft ripe fruits and brittle root vegetables. The Model GK-A produces crinkle slices, three-dimensional cuts having four crinkle surfaces, and plain cuts from a variety of fruits and vegetables. This machine is especially suited for the production of crinkle french fry strips from potatoes.

Maximum infeed product entering either machine should not exceed 5-1/2" (140 mm) in any dimension. A wide selection of interchangeable cutting parts enables the user to obtain gentle, clean cutting through a wide range of sizes at high production capacities. Both models feature stainless steel product contact parts, continuous operation for uninterrupted production, and are designed for easy cleanup and maintenance.

#### CUTTING OVERVIEW

Measurements and weights may vary depending on machine configuration.

**Length:**......73.73" (1873 mm)

**Net Weight:** ......770 lb (349 kg)

**Width:**......45.94" (1167 mm)

**Motor:** 2 HP (1.5 kW)