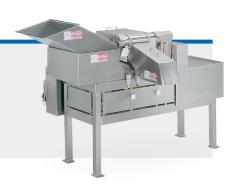

# **MODELS G-A/GK-A**

# STRAIGHT OR CRINKLE SLICES, STRIP CUTS, OR DICES

The Model G-A produces uniform dices, straight french fry strips, and slices from a variety of soft ripe fruits and brittle root vegetables. The Model GK-A produces crinkle slices, three-dimensional cuts having four crinkle surfaces, and plain cuts from a variety of fruits and vegetables. This machine is especially suited for the production of crinkle french fry strips from potatoes.

Maximum infeed product entering either machine should not exceed 5-1/2" (140 mm) in any dimension. A wide selection of interchangeable cutting parts enables the user to obtain gentle, clean cutting through a wide range of sizes at high production capacities. Both models feature stainless steel product contact parts, continuous operation for uninterrupted production, and are designed for easy cleanup and maintenance.

#### CUTTING OVERVIEW

Measurements and weights may vary depending on machine configuration.

**Length:**......73.73" (1873 mm)

**Net Weight:** ......770 lb (349 kg)

**Width:**......45.94" (1167 mm)

**Motor:** 2 HP (1.5 kW)