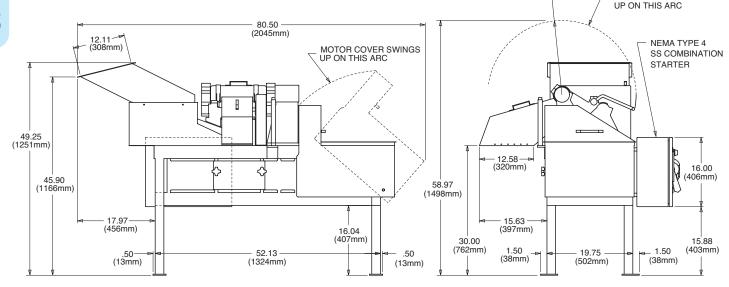

s.

#### **JULIENNE**

Julienne strips are also available. Contact your local Urschel sales representative for more information on the set-up for your application.

### **POTATO**

3/8" (9.5 mm) Crinkle Strip

### **BREAD**

5/8" (15.9 mm) Dice

# **CARROT**

3/16 x 3/16 x 2"  $(4.8 \times 4.8 \times 50.8 \text{ mm})$ Julienne

# **PINEAPPLE**

5/8" (15.9 mm)

### **CELERY**

3/4" (19.1 mm) Slice

## **STRAWBERRY**

3/8" (9.5 mm) Dice

#### **POTATO**

3/8" (9.5 mm) Strip

# **GREEN PEPPER**

3/4" (19.1 mm) Dice



#### CUTTING OVERVIEW



Measurements and weights may vary depending on machine configuration.

**Length:**......73.73" (1873 mm)

**Net Weight:** ......770 lb (349 kg)

**Width:**......45.94" (1167 mm)

**Motor:** 2 HP (1.5 kW)





17.17 R (436mm)

**CUTTING UNIT SWINGS** 





## **TEST CUT YOUR PRODUCT**

Contact your local Urschel representative to schedule a comprehensive, no-obligation test-cut of your product: **www.urschel.com.**