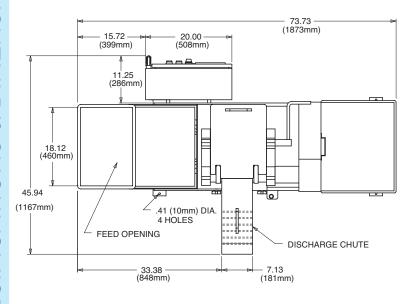

#### CUTTING OVERVIEW

Measurements and weights may vary depending on machine configuration.

**Length:**......73.73" (1873 mm)

**Net Weight:** ......770 lb (349 kg)

**Width:**......45.94" (1167 mm)

**Motor:** 2 HP (1.5 kW)